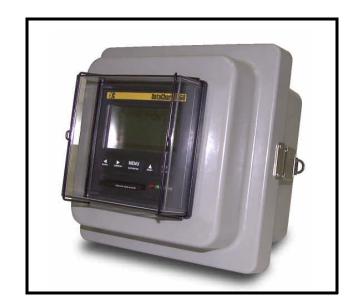

## **Description**

The NEMA 4X kit consists of a heavy duty molded plastic NEMA 4X enclosure with a lockable hinged door and the SPC-1250 splash proof cover. The door of the enclosure is die cut to accept the Data Chart 1250. When using this kit, the DC1250 can be mounted outdoors or in harsh wet environments. The kit also includes stainless steel mounting feet for wall mounting. The enclosure can be easily drilled to accept conduit or water tight gland fittings for input signal and power wires.