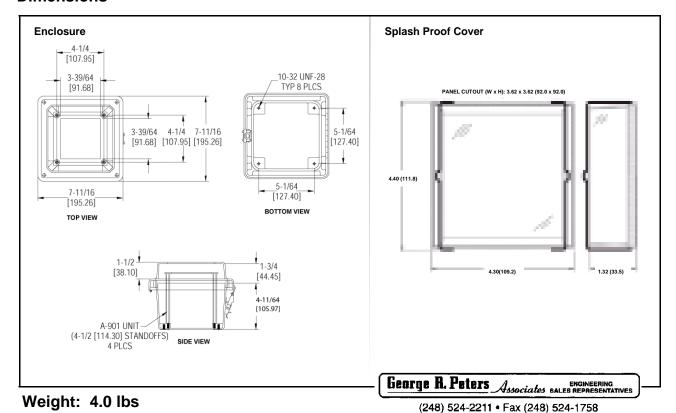

## **Dimensions**

15 Columbia Drive, Amherst, NH 03031 www.monarchinstrument.com

Phone: 603-883-3390 Fax: 603-883-3390 e-mail: sales@monarchinstrument.com

Web Site: www.grpeters.com